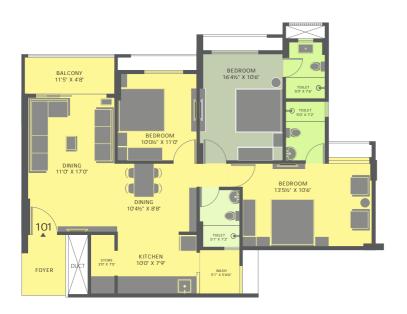

# BLOCK B & C TYPICAL UNIT TYPE 1

BLOCK B (1st TO 13TH FLOOR) BLOCK C (1st TO 13TH FLOOR)

#### AS PER RERA

| C/ | ARPET AREA  | BALCONY AREA | WASH AREA   |
|----|-------------|--------------|-------------|
| 90 | 0.30 SQ.MT. | 4.94 SQ.MT.  | 2.60 SQ.MT. |