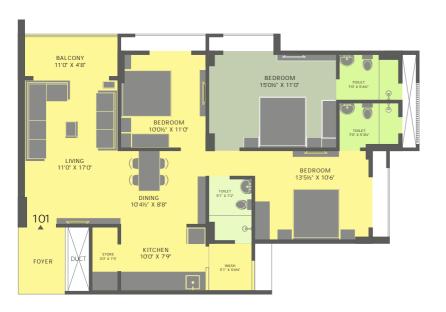

# BLOCK A & D TYPICAL UNIT

BLOCK A (1st TO 13TH FLOOR)
BLOCK D (1st TO 12TH FLOOR)

### AS PER RERA

| CARPET AREA  | BALCONY AREA | WASH AREA   |
|--------------|--------------|-------------|
| 89.93 SQ.MT. | 4.77 SQ.MT.  | 2.60 SQ.MT. |