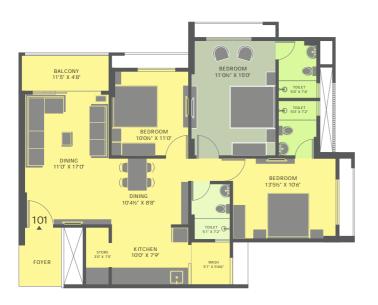

# BLOCK B & C TYPICAL UNIT TYPE 2

BLOCK B (1<sup>ST</sup> TO 13<sup>TH</sup> FLOOR) BLOCK C (1<sup>ST</sup> TO 13<sup>TH</sup> FLOOR)

### AS PER RERA

| CARPET AREA  | BALCONY AREA | WASH AREA   |
|--------------|--------------|-------------|
| 89.69 SQ.MT. | 4.94 SQ.MT.  | 2.60 SQ.MT. |