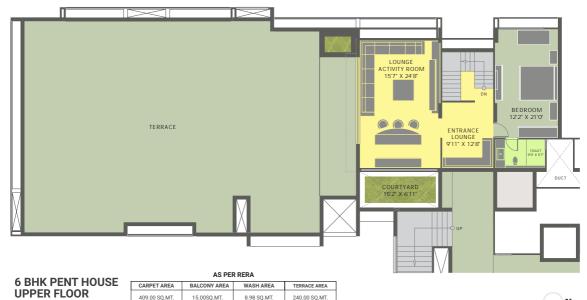

## 5 BHK PENT HOUSE UPPER FLOOR BLOCK B

| CARPET AREA  | BALCONY AREA | WASH AREA   | TERRACE AREA  |
|--------------|--------------|-------------|---------------|
| 409.00SQ.MT. | 15.00SQ.MT.  | 8.98 SQ.MT. | 240.00 SQ.MT. |