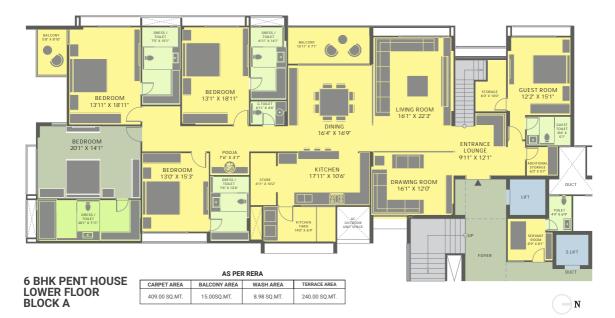

## 5 BHK PENT HOUSE UPPER FLOOR BLOCK B

| CARPET AREA  | BALCONY AREA | WASH AREA   | TERRACE AREA  |
|--------------|--------------|-------------|---------------|
| 409.00SQ.MT. | 15.00SQ.MT.  | 8.98 SQ.MT. | 240.00 SQ.MT. |