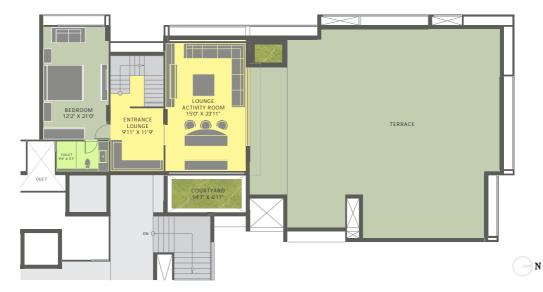

## 5 BHK PENT HOUSE UPPER FLOOR BLOCK B

| CARPET AREA  | BALCONY AREA | WASH AREA   | TERRACE AREA  |
|--------------|--------------|-------------|---------------|
| 409.00SQ.MT. | 15.00SQ.MT.  | 8.98 SQ.MT. | 240.00 SQ.MT. |