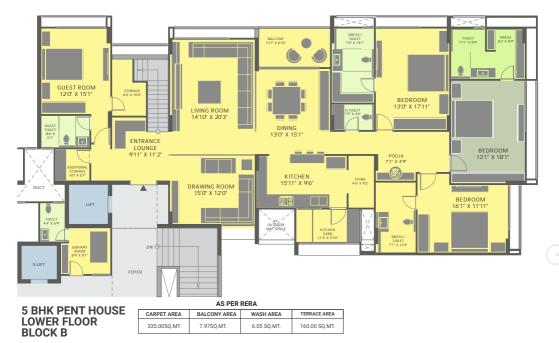

## AS PER RERA

WASH AREA

8.98 SQ.MT.

| 5 BHK UNIT PLAN | CARPET AREA   | BALCONY AREA |
|-----------------|---------------|--------------|
| BLOCK A         | 312.15 SQ.MT. | 15.00 SQ.MT. |

 $\rightarrow N$ 