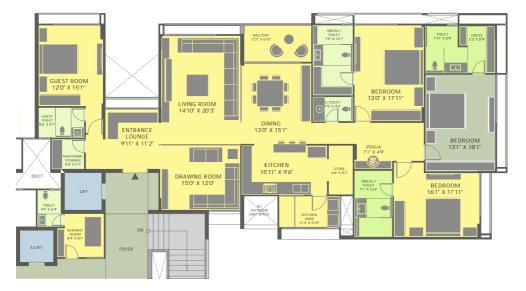

 $\rightarrow N$ 

AS PER RERA

| <b>4 BHK</b> | UNIT | PLAN |
|--------------|------|------|
| BLOCK        | КВ   |      |

| CARPET AREA   | BALCONY AREA | WASH AREA   |
|---------------|--------------|-------------|
| 241.75 SQ.MT. | 7.97 SQ.MT.  | 6.05 SQ.MT. |