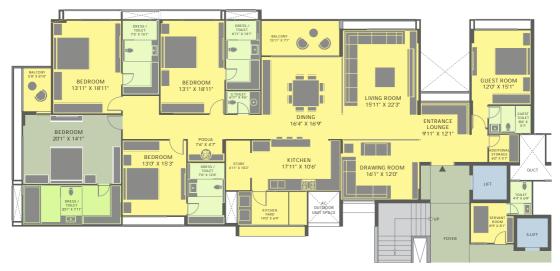

## AS PER RERA

WASH AREA

8.98 SQ.MT.

| 5 BHK UNIT PLAN | CARPET AREA   | BALCONY AREA |
|-----------------|---------------|--------------|
| BLOCK A         | 312.15 SQ.MT. | 15.00 SQ.MT. |

 $\rightarrow N$ 

**BLOCK A** 

 $\rightarrow N$ 

—) N

AS PER RERA