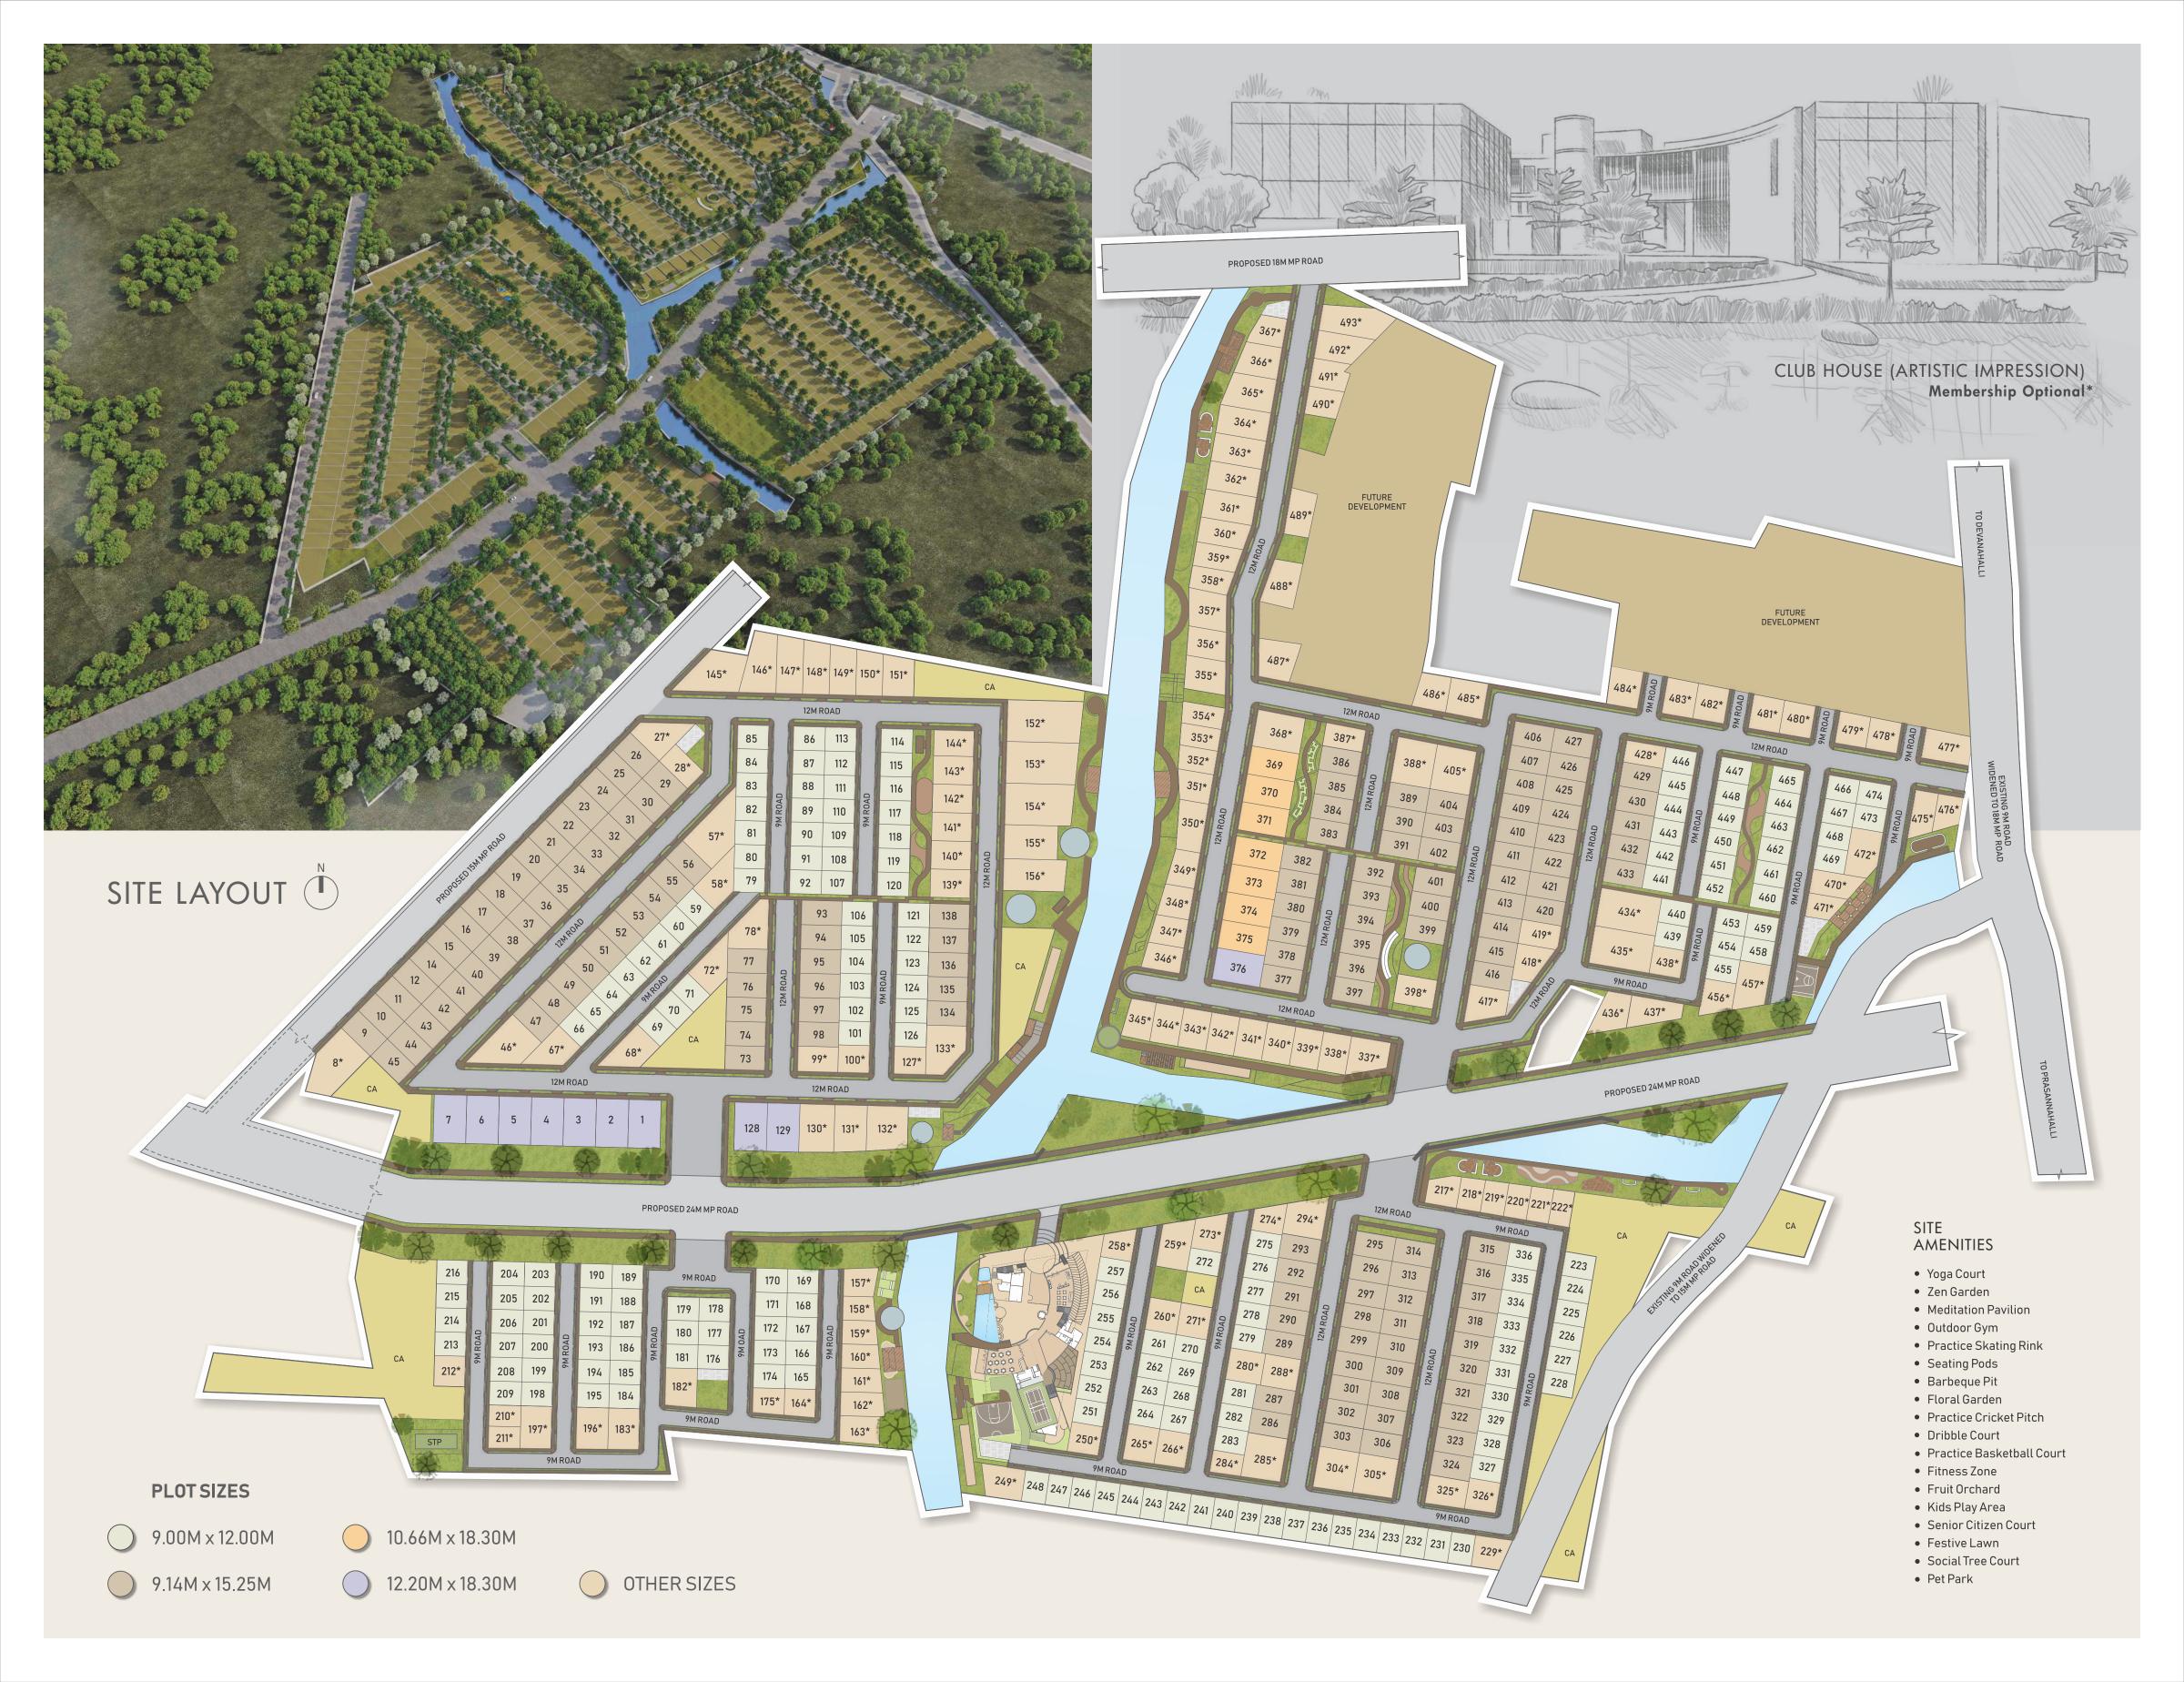

Orchid Nirvana 2.0 is accredited to be your dream home nested in the lap of nature offering quality leisure living. This project is conceptualized and designed in close collaboration with top architects, town planners, and landscapers offers plots with sizes ranging from 1100 to 3000 sq. ft. for a select privileged few.

Disclaimer: This brochure is conceptual and has been prepared based on the inputs provided by the Project Architect. This may vary during execution. The Promoter reserves the right to change, alter, add or delete any of the specifications mentioned herein based on site conditions and construction exigencies without prior permission or notice. The infrastructure shown, such as roads, walkways, pavements, water and power supply systems, parks and other landscaping elements, water bodies, common amenities, etc, are representative and may vary as may be suggested by the Architect considering the site conditions. The plot/site dimensions mentioned may vary marginally as may be required by the specific conditions of the terrain. The actual sizes will be as mentioned in the sale agreements. \*Club house members hip is optional and will not be part of Orchid Nirvana 2.0 amenities. 1 Sqmt = 10.76 Sqft