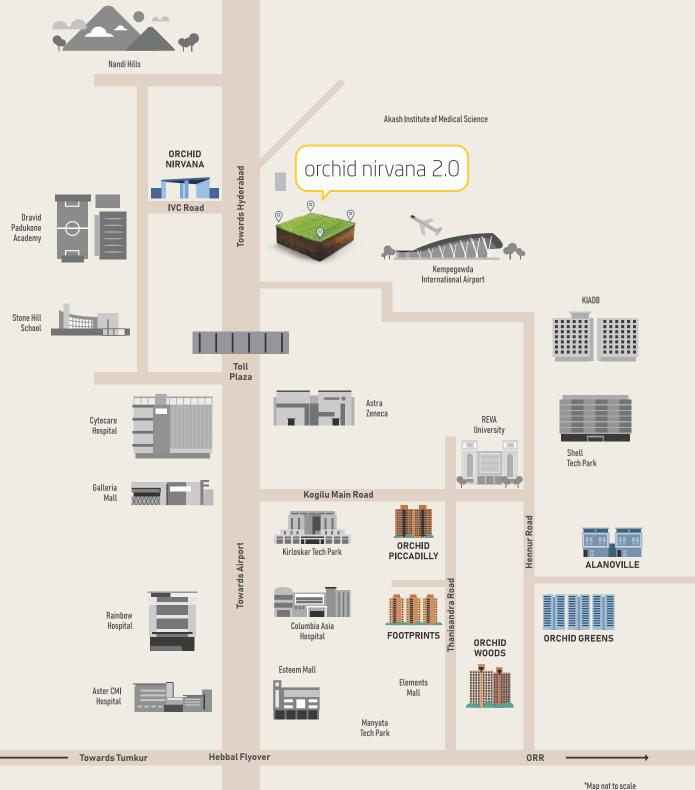

Strategically located on NH44, near BIAL Devanhalli, Orchid Nirvana 2.0 is in close proximity to all essential needs and requirements. Well connected, the neighbourhood is recognized as poised for rapid growth and development. At the Orchid Nirvana 2.0 you will definitely appreciate the pollution-free surroundings and cherish the care-free living with family and friends.