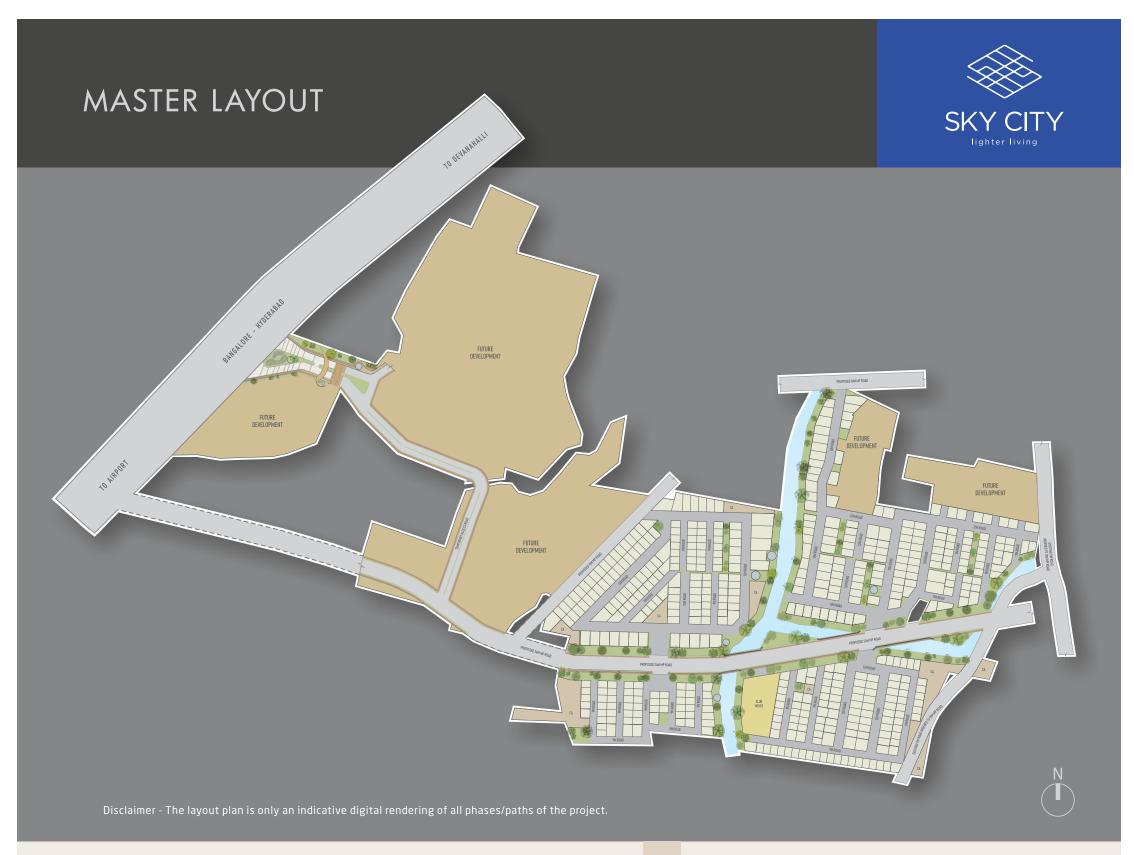

Strategically located on NH44, near BIAL Devanhalli, Orchid Nirvana 2.0 is in close proximity to all essential needs and requirements. Well connected, the neighbourhood is recognized as poised for rapid growth and development. At the Orchid Nirvana 2.0 you will definitely appreciate the pollution-free surroundings and cherish the care-free living with family and friends.