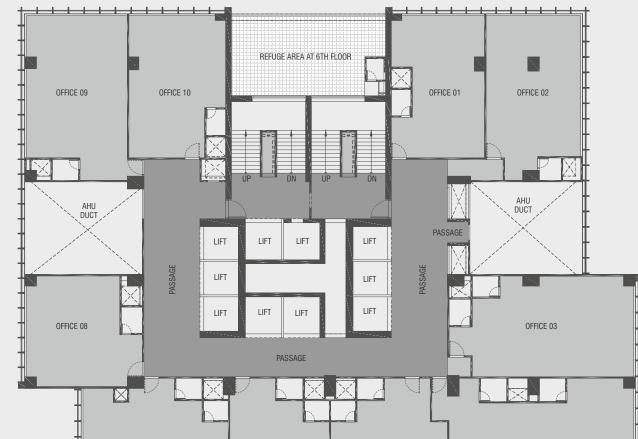

N

| UNIT NO   | RERA CARPET AREA<br>IN SQ.MTR. |
|-----------|--------------------------------|
| OFFICE 01 | 75.54                          |
| OFFICE 02 | 94.00                          |
| OFFICE 03 | 106.67                         |
| OFFICE 04 | 188.63                         |
| OFFICE 05 | 126.95                         |
| OFFICE 06 | 111.50                         |
| OFFICE 07 | 159.61                         |
| OFFICE 08 | 71.63                          |
| OFFICE 09 | 96.65                          |
| OFFICE 10 | 78.64                          |