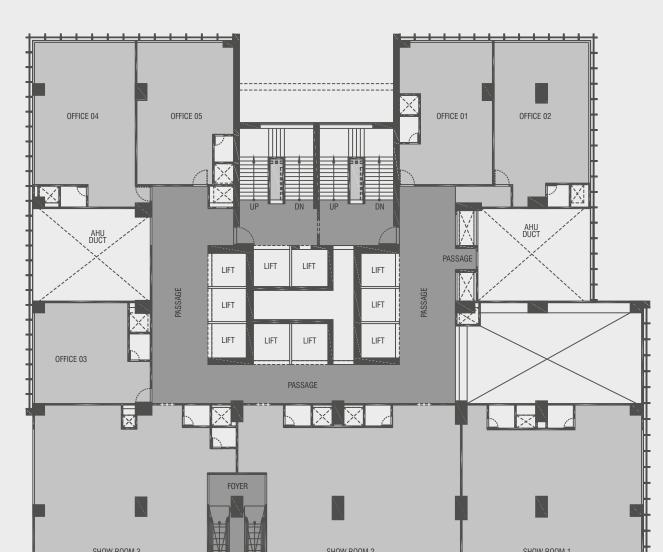

# GROUND FLOOR PLAN

Titanium World Tower

- N

| UNIT NO     | RERA CARPET AREA<br>IN SQ.MTR. |
|-------------|--------------------------------|
| SHOWROOM 01 | 443.91                         |
| SHOWROOM 02 | 404.13                         |
| SHOWROOM 03 | 264.85                         |
| OFFICE 01   | 75.54                          |
| OFFICE 02   | 94.00                          |
| OFFICE 03   | 64.94                          |
| OFFICE 04   | 96.65                          |
| OFFICE 05   | 78.64                          |