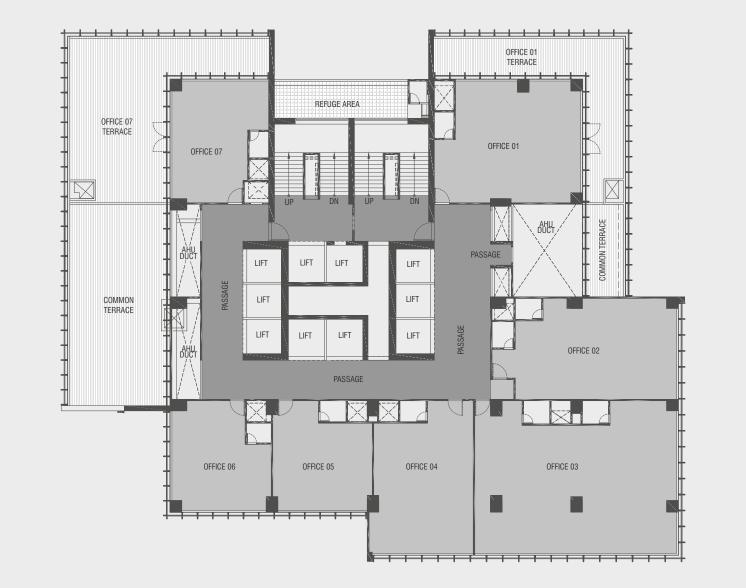

| - | N |
|---|---|

| UNIT NO   | RERA CARPET AREA<br>IN SQ.MTR. | CARPET AREA<br>TERRACE IN SQ.MTR. |
|-----------|--------------------------------|-----------------------------------|
| OFFICE 01 | 101.66                         | 73.11                             |
| OFFICE 02 | 106.67                         | -                                 |
| OFFICE 03 | 177.47                         | -                                 |
| OFFICE 04 | 87.39                          | -                                 |
| OFFICE 05 | 61.04                          | -                                 |
| OFFICE 06 | 61.01                          | -                                 |
| OFFICE 07 | 63.52                          | 118.59                            |

| UNIT NO   | RERA CARPET AREA<br>IN SQ.MTR. |
|-----------|--------------------------------|
| OFFICE 01 | 101.66                         |
| OFFICE 02 | 106.67                         |
| OFFICE 03 | 177.47                         |
| OFFICE 04 | 87.39                          |
| OFFICE 05 | 61.04                          |
| OFFICE 06 | 61.01                          |
| OFFICE 07 | 63.52                          |