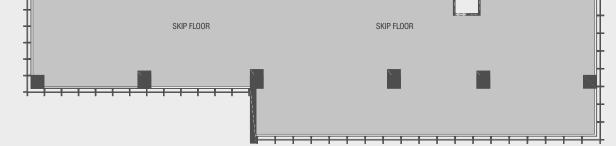

# GROUND FLOOR PLAN

Titanium World Tower

- N

| UNIT NO     | RERA CARPET AREA<br>IN SQ.MTR. |
|-------------|--------------------------------|
| SHOWROOM 01 | 443.91                         |
| SHOWROOM 02 | 404.13                         |
| SHOWROOM 03 | 264.85                         |
| OFFICE 01   | 75.54                          |
| OFFICE 02   | 94.00                          |
| OFFICE 03   | 64.94                          |
| OFFICE 04   | 96.65                          |
| OFFICE 05   | 78.64                          |