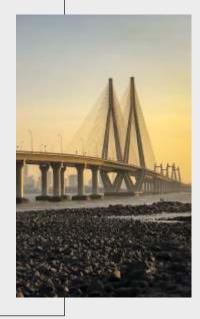

Name : MUMBAI SEALINK Location : Mumbai Description : The Sealink was designed as the first cable-stayed bridge to be constructed in open seas in India. Due to the underlying geology, the pylons have a complex geometry and the main span over the Bandra channel is one of the longest spans of concrete deck attempted. Balancing these engineering complexities with the aesthetics of the bridge presented significant challenges for the project.