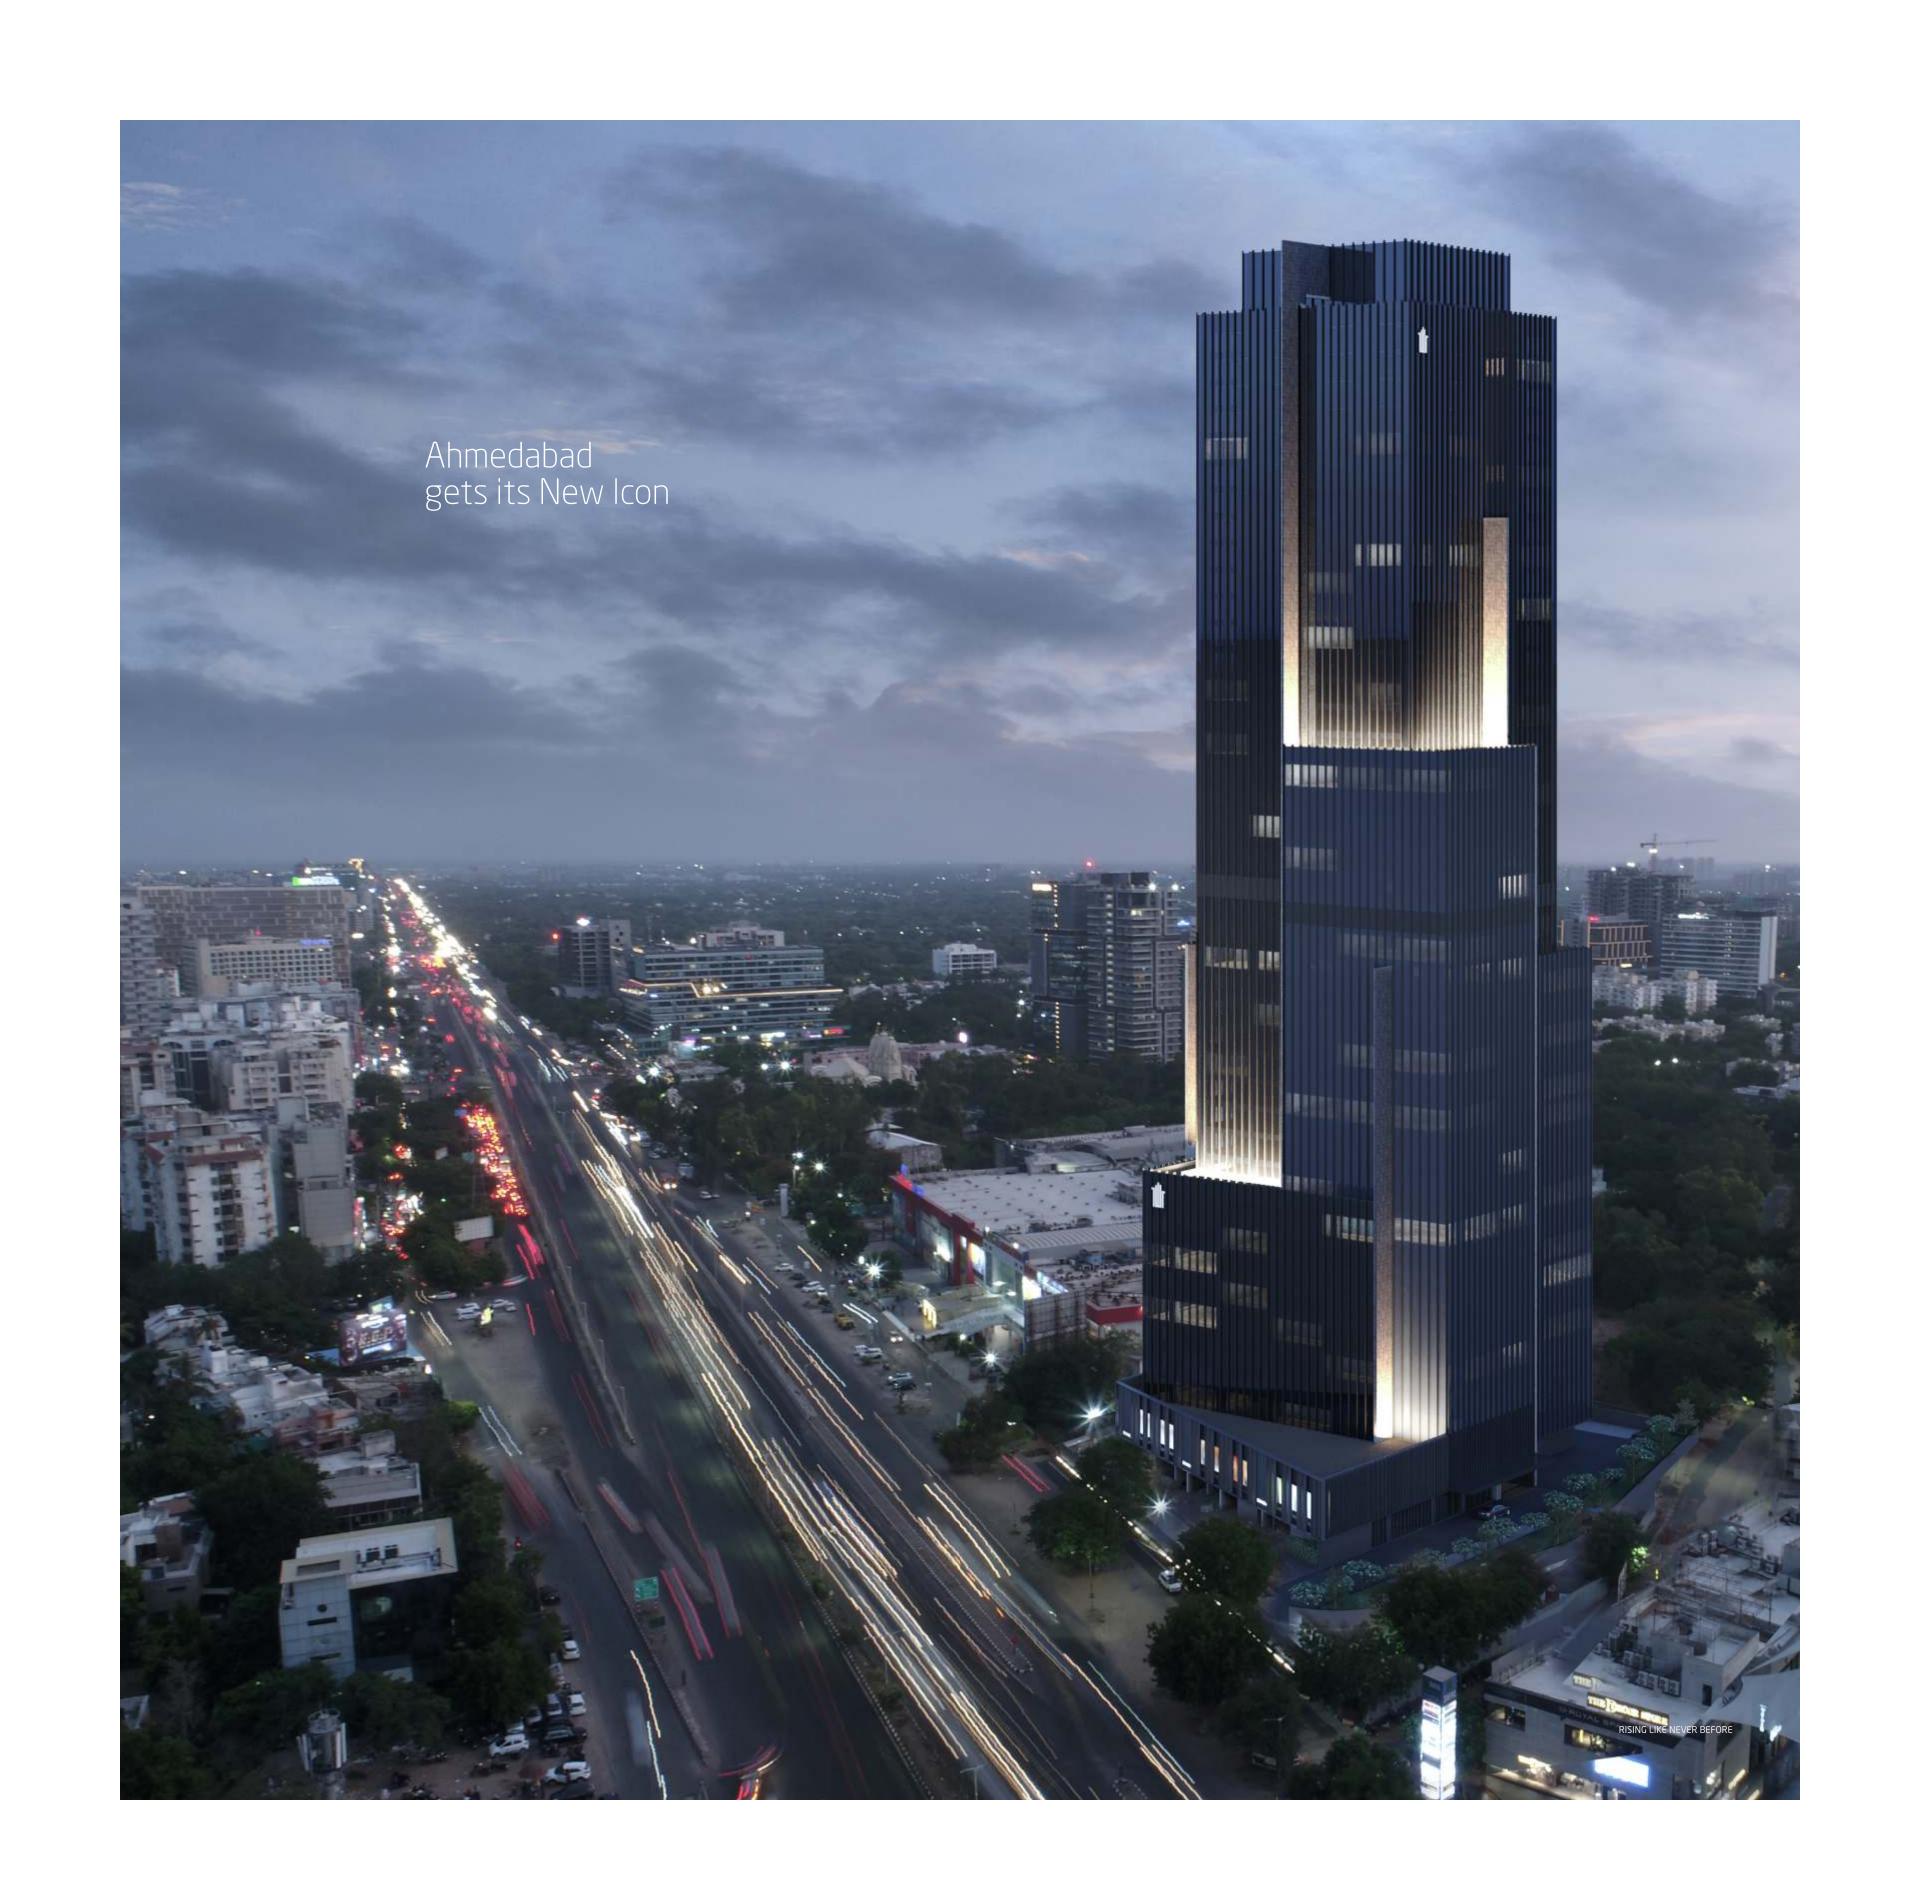

Titanium World Tower

# Rise to the top, while going down in history

Standing as a shining beacon at the pivotal point of S.G highway, is a bold addition to the skyline - Titanium World Tower. A bold statement where architecture empowers the user to drive meaningful change or become an epitome of success, prosperity and inspiration to the following generations. A safe, sustainable, and simple office space, soaring to a symbolic 154 meters, with 41 storeys.