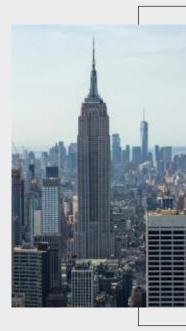

Name : EMPIRE STATE BUILDING Location : Manhattan, New York Description : The Empire State Building is an Art Deco skyscraper in Midtown Manhattan, New York City. The building was built from 1930 to 1931. Its name is derived from "Empire State", the nickname of the state of New York. The structure was the world's tallest building until the first tower of the World Trade Center was topped out in 1970, and stayed the tallest in the world for almost 70 years.