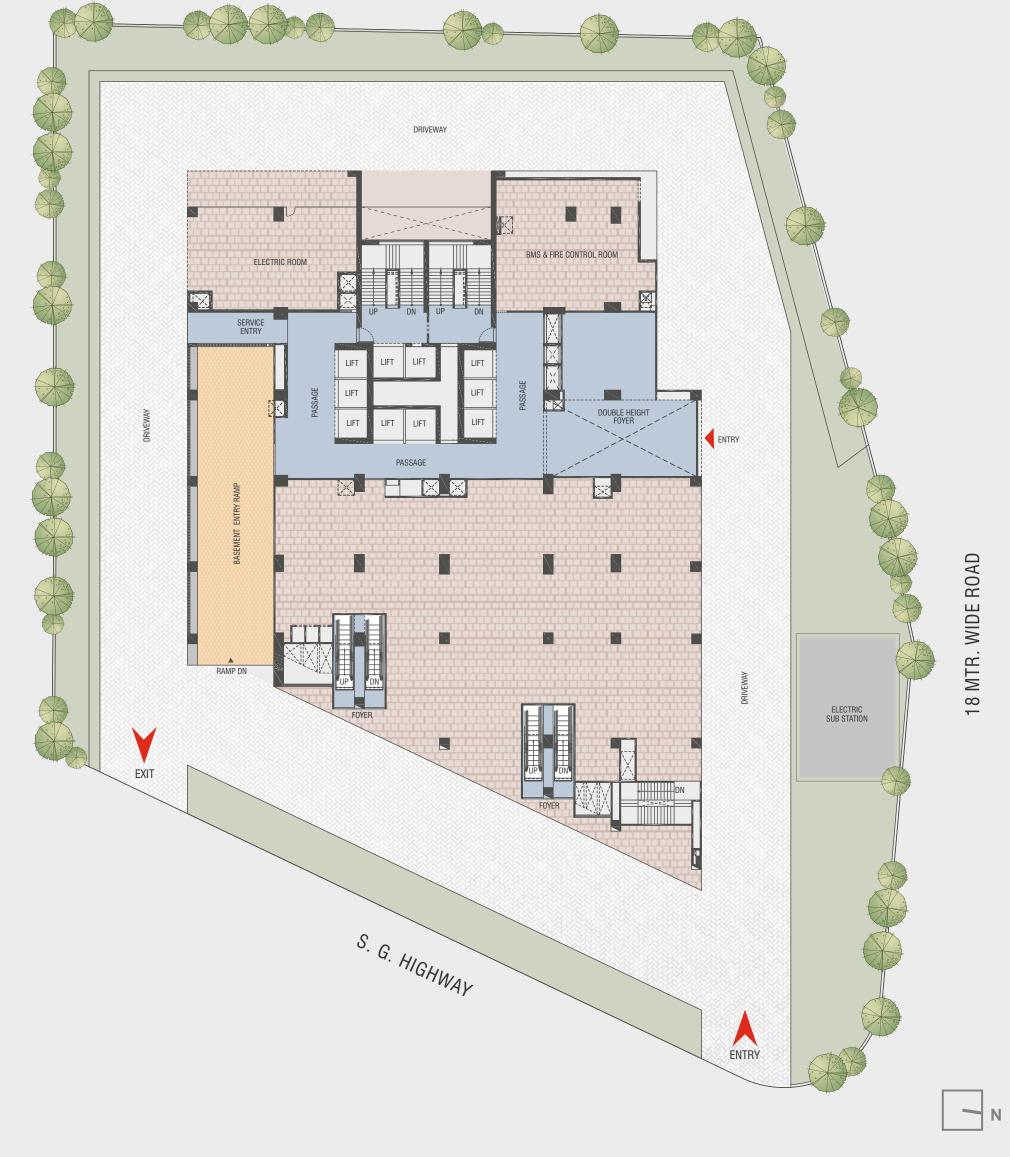

# GROUND FLOOR PLAN

Titanium World Tower

- N

| UNIT NO     | RERA CARPET AREA<br>IN SQ.MTR. |
|-------------|--------------------------------|
| SHOWROOM 01 | 443.91                         |
| SHOWROOM 02 | 404.13                         |
| SHOWROOM 03 | 264.85                         |
| OFFICE 01   | 75.54                          |
| OFFICE 02   | 94.00                          |
| OFFICE 03   | 64.94                          |
| OFFICE 04   | 96.65                          |
| OFFICE 05   | 78.64                          |