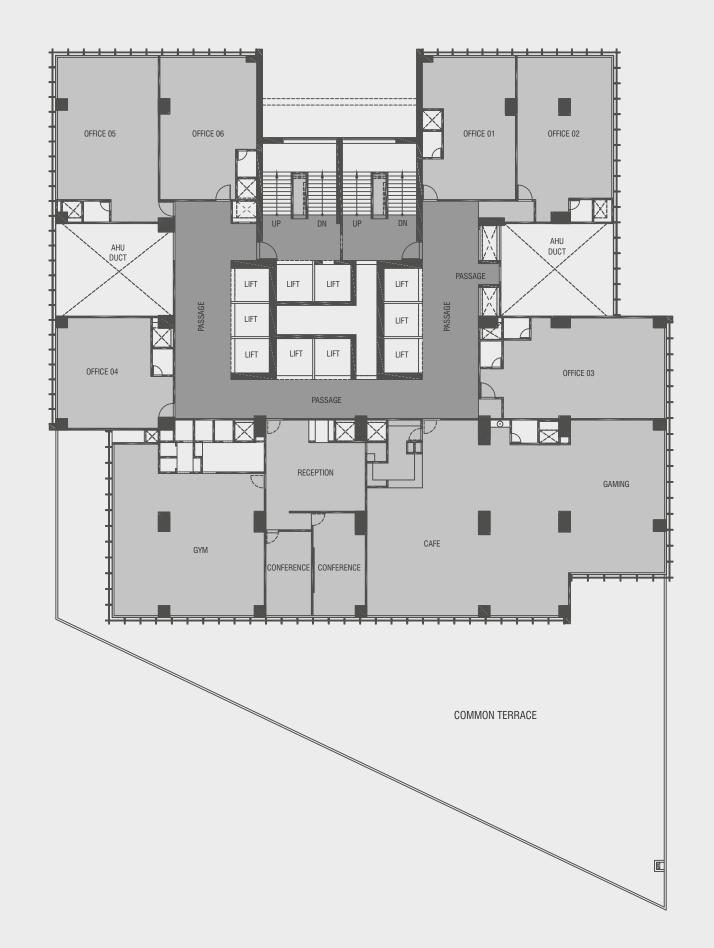

| UNIT NO   | RERA CARPET AREA<br>IN SQ.MTR. |
|-----------|--------------------------------|
| OFFICE 01 | 75.54                          |
| OFFICE 02 | 94.00                          |
| OFFICE 03 | 106.67                         |
| OFFICE 04 | 71.63                          |
| OFFICE 05 | 96.65                          |
| OFFICE 06 | 78.64                          |