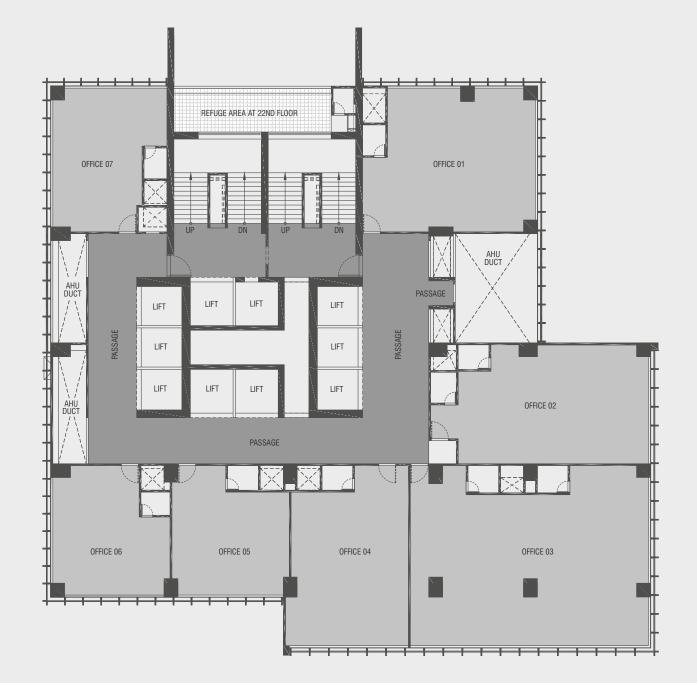

N

| UNIT NO   | RERA CARPET AREA<br>IN SQ.MTR. |
|-----------|--------------------------------|
| OFFICE 01 | 75.54                          |
| OFFICE 02 | 94.00                          |
| OFFICE 03 | 106.67                         |
| OFFICE 04 | 188.63                         |
| OFFICE 05 | 126.95                         |
| OFFICE 06 | 111.50                         |
| OFFICE 07 | 159.61                         |
| OFFICE 08 | 71.63                          |
| OFFICE 09 | 96.65                          |
| OFFICE 10 | 78.64                          |

| UNIT NO   | RERA CARPET AREA<br>IN SQ.MTR.                                                                                                 | CARPET AREA<br>TERRACE IN SQ.MTR.                                                                                                                                              |
|-----------|--------------------------------------------------------------------------------------------------------------------------------|--------------------------------------------------------------------------------------------------------------------------------------------------------------------------------|
| OFFICE 01 | 75.54                                                                                                                          | -                                                                                                                                                                              |
| OFFICE 02 | 94.00                                                                                                                          | -                                                                                                                                                                              |
| OFFICE 03 | 106.67                                                                                                                         | -                                                                                                                                                                              |
| OFFICE 04 | 177.47                                                                                                                         | 24.82                                                                                                                                                                          |
| OFFICE 05 | 87.39                                                                                                                          | 25.16                                                                                                                                                                          |
| OFFICE 06 | 61.04                                                                                                                          | 46.81                                                                                                                                                                          |
| OFFICE 07 | 60.11                                                                                                                          | 97.08                                                                                                                                                                          |
| OFFICE 08 | 71.63                                                                                                                          | -                                                                                                                                                                              |
| OFFICE 09 | 96.65                                                                                                                          | -                                                                                                                                                                              |
| OFFICE 10 | 78.64                                                                                                                          | -                                                                                                                                                                              |
|           | OFFICE 01<br>OFFICE 02<br>OFFICE 03<br>OFFICE 04<br>OFFICE 05<br>OFFICE 05<br>OFFICE 06<br>OFFICE 07<br>OFFICE 08<br>OFFICE 09 | IN SQ.MTR.   OFFICE 01 75.54   OFFICE 02 94.00   OFFICE 03 106.67   OFFICE 04 177.47   OFFICE 05 87.39   OFFICE 06 61.04   OFFICE 07 60.11   OFFICE 08 71.63   OFFICE 09 96.65 |

- N

| UNIT NO   | RERA CARPET AREA<br>IN SQ.MTR. |
|-----------|--------------------------------|
| OFFICE 01 | 75.54                          |
| OFFICE 02 | 94.00                          |
| OFFICE 03 | 106.67                         |
| OFFICE 04 | 177.47                         |
| OFFICE 05 | 87.39                          |
| OFFICE 06 | 61.04                          |
| OFFICE 07 | 60.11                          |
| OFFICE 08 | 71.63                          |
| OFFICE 09 | 96.65                          |
| OFFICE 10 | 78.64                          |