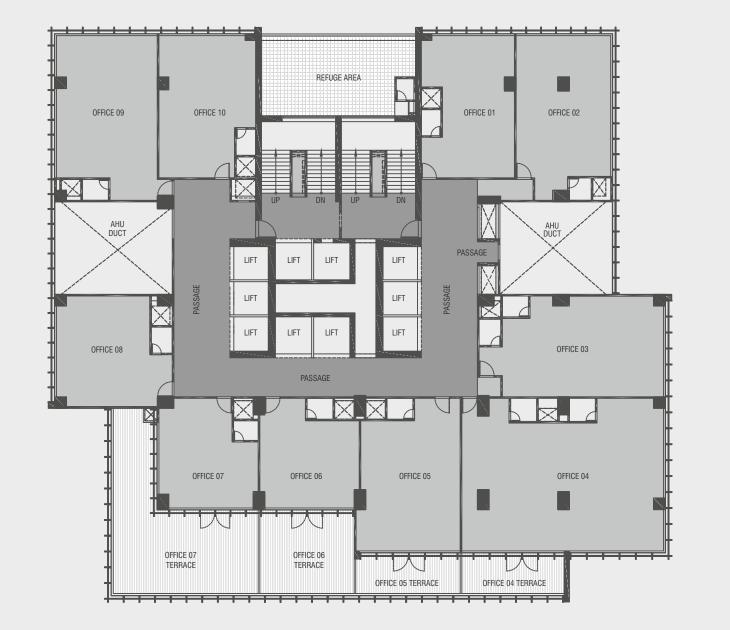

| UNIT NO   | RERA CARPET AREA<br>IN SQ.MTR.                                                                                                 | CARPET AREA<br>TERRACE IN SQ.MTR.                                                                                                                                              |
|-----------|--------------------------------------------------------------------------------------------------------------------------------|--------------------------------------------------------------------------------------------------------------------------------------------------------------------------------|
| OFFICE 01 | 75.54                                                                                                                          | -                                                                                                                                                                              |
| OFFICE 02 | 94.00                                                                                                                          | -                                                                                                                                                                              |
| OFFICE 03 | 106.67                                                                                                                         | -                                                                                                                                                                              |
| OFFICE 04 | 177.47                                                                                                                         | 24.82                                                                                                                                                                          |
| OFFICE 05 | 87.39                                                                                                                          | 25.16                                                                                                                                                                          |
| OFFICE 06 | 61.04                                                                                                                          | 46.81                                                                                                                                                                          |
| OFFICE 07 | 60.11                                                                                                                          | 97.08                                                                                                                                                                          |
| OFFICE 08 | 71.63                                                                                                                          | -                                                                                                                                                                              |
| OFFICE 09 | 96.65                                                                                                                          | -                                                                                                                                                                              |
| OFFICE 10 | 78.64                                                                                                                          | -                                                                                                                                                                              |
|           | OFFICE 01<br>OFFICE 02<br>OFFICE 03<br>OFFICE 04<br>OFFICE 05<br>OFFICE 05<br>OFFICE 06<br>OFFICE 07<br>OFFICE 08<br>OFFICE 09 | IN SQ.MTR.   OFFICE 01 75.54   OFFICE 02 94.00   OFFICE 03 106.67   OFFICE 04 177.47   OFFICE 05 87.39   OFFICE 06 61.04   OFFICE 07 60.11   OFFICE 08 71.63   OFFICE 09 96.65 |