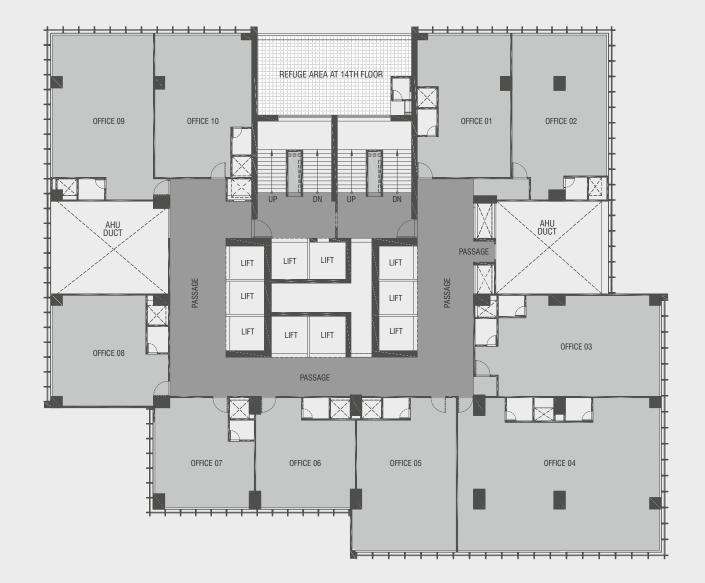

N

| UNIT NO   | RERA CARPET AREA<br>IN SQ.MTR. |
|-----------|--------------------------------|
| OFFICE 01 | 75.54                          |
| OFFICE 02 | 94.00                          |
| OFFICE 03 | 106.67                         |
| OFFICE 04 | 188.63                         |
| OFFICE 05 | 126.95                         |
| OFFICE 06 | 111.50                         |
| OFFICE 07 | 159.61                         |
| OFFICE 08 | 71.63                          |
| OFFICE 09 | 96.65                          |
| OFFICE 10 | 78.64                          |