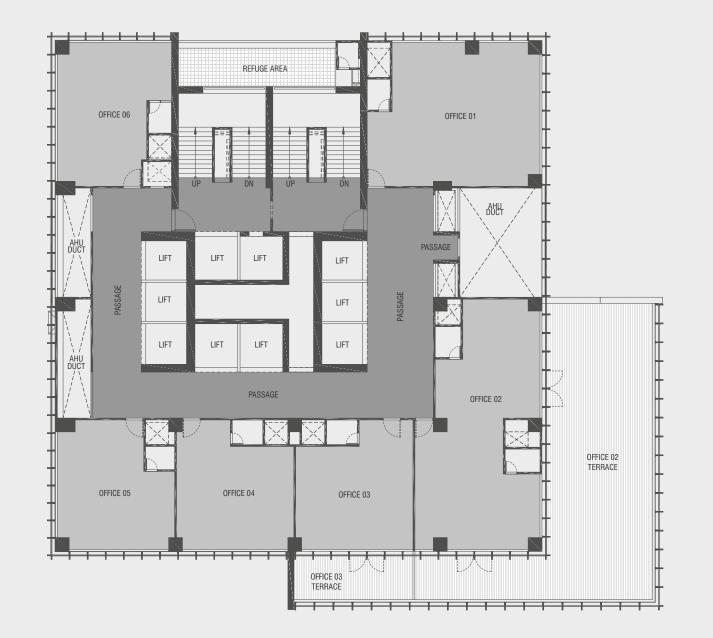

| UNIT NO   | RERA CARPET AREA<br>IN SQ.MTR. |
|-----------|--------------------------------|
| OFFICE 01 | 75.54                          |
| OFFICE 02 | 94.00                          |
| OFFICE 03 | 106.67                         |
| OFFICE 04 | 71.63                          |
| OFFICE 05 | 96.65                          |
| OFFICE 06 | 78.64                          |