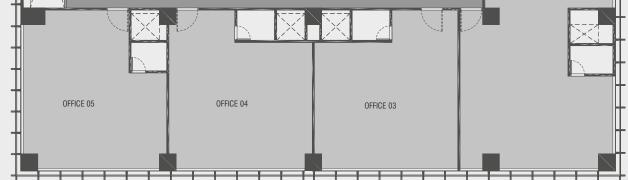

| UNIT NO   | RERA CARPET AREA<br>IN SQ.MTR. |
|-----------|--------------------------------|
| OFFICE 01 | 75.54                          |
| OFFICE 02 | 94.00                          |
| OFFICE 03 | 106.67                         |
| OFFICE 04 | 71.63                          |
| OFFICE 05 | 96.65                          |
| OFFICE 06 | 78.64                          |