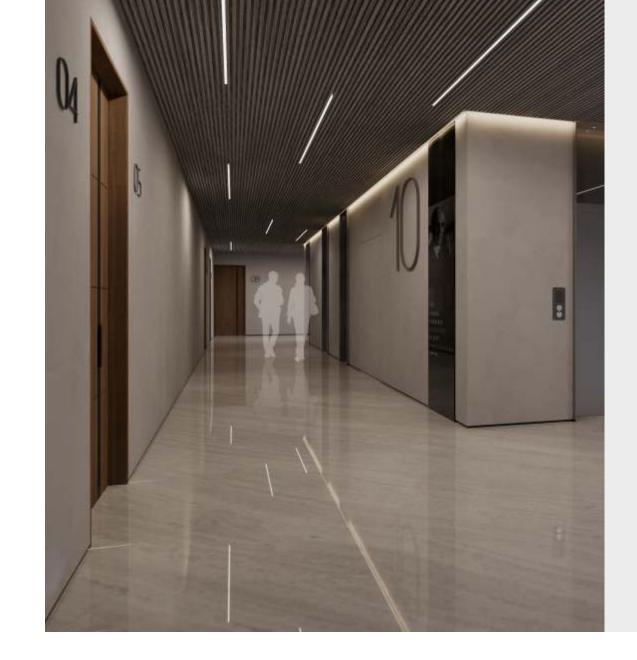

ed from "Empire State", the nickname of the state of New York. The structure was the world's tallest building until the first tower of the World Trade Center was topped out in 1970, and stayed the tallest in the world for almost 70 years.

Name : MUMBAI SEALINK Location : Mumbai Description : The Sealink was designed as the first cable-stayed bridge to be constructed in open seas in India. Due to the underlying geology, the pylons have a complex geometry and the main span over the Bandra channel is one of the longest spans of concrete deck attempted. Balancing these engineering complexities with the aesthetics of the bridge presented significant challenges for the project.









and the opus ambience





## BEFITTING CORPORATE AMBIENCE

# GROUND FLOOR PLAN



Titanium World Tower













- N



| UNIT NO     | RERA CARPET AREA<br>IN SQ.MTR. |
|-------------|--------------------------------|
| SHOWROOM 01 | 443.91                         |
| SHOWROOM 02 | 404.13                         |
| SHOWROOM 03 | 264.85                         |
| OFFICE 01   | 75.54                          |
| OFFICE 02   | 94.00                          |
| OFFICE 03   | 64.94                          |
| OFFICE 04   | 96.65                          |
| OFFICE 05   | 78.64                          |

| UNIT NO   | RERA CARPET AREA<br>IN SQ.MTR. |
|-----------|--------------------------------|
| OFFICE 01 | 75.54                          |
| OFFICE 02 | 94.00                          |
| OFFICE 03 | 106.67                         |
| OFFICE 04 | 71.63                          |
| OFFICE 05