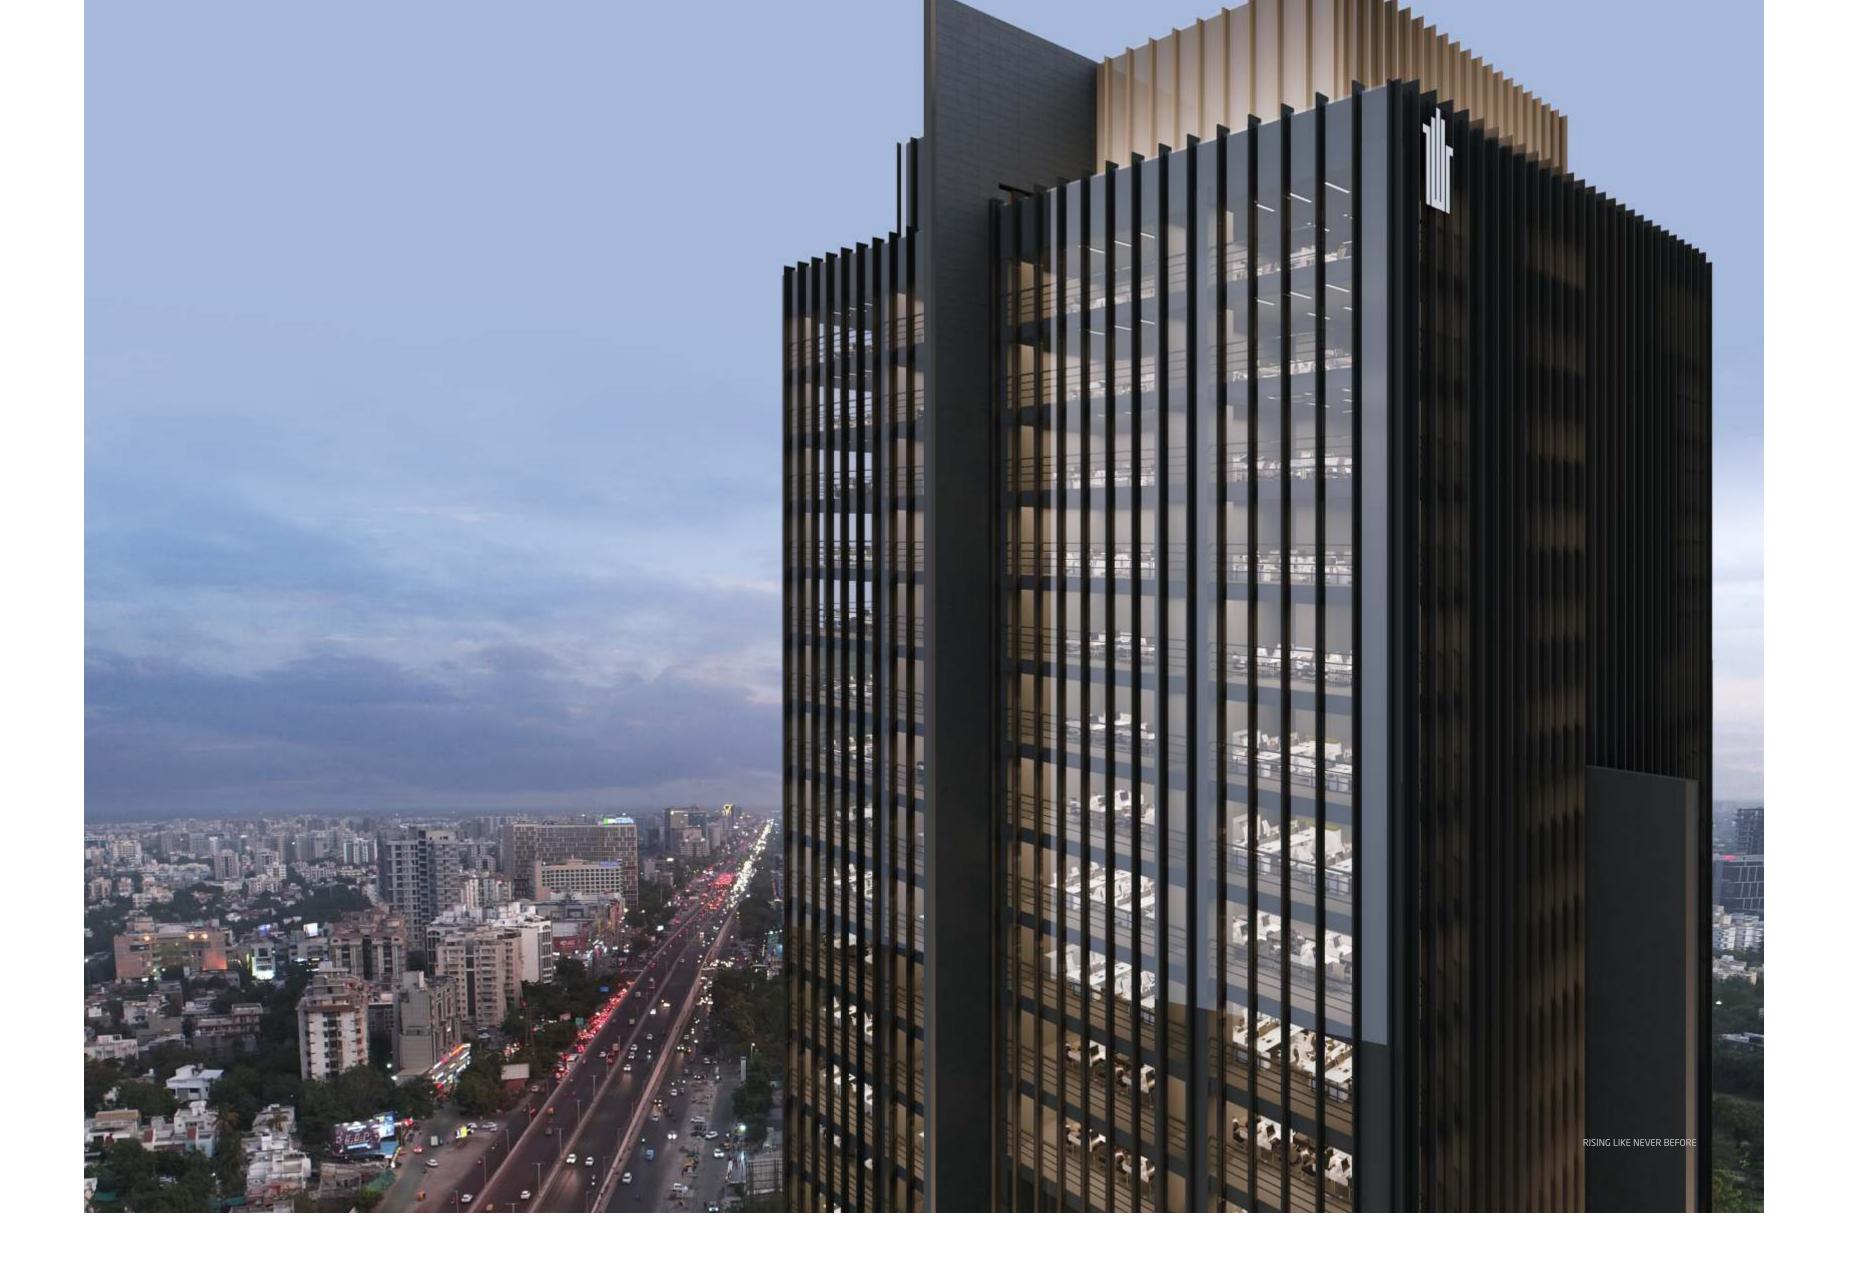

# Rise to the top, while going down in history

Standing as a shining beacon at the pivotal point of S.G highway, is a bold addition to the skyline - Titanium World Tower. A bold statement where architecture empowers the user to drive meaningful change or become an epitome of success, prosperity and inspiration to the following generations. A safe, sustainable, and simple office space, soaring to a symbolic 154 meters, with 41 storeys.