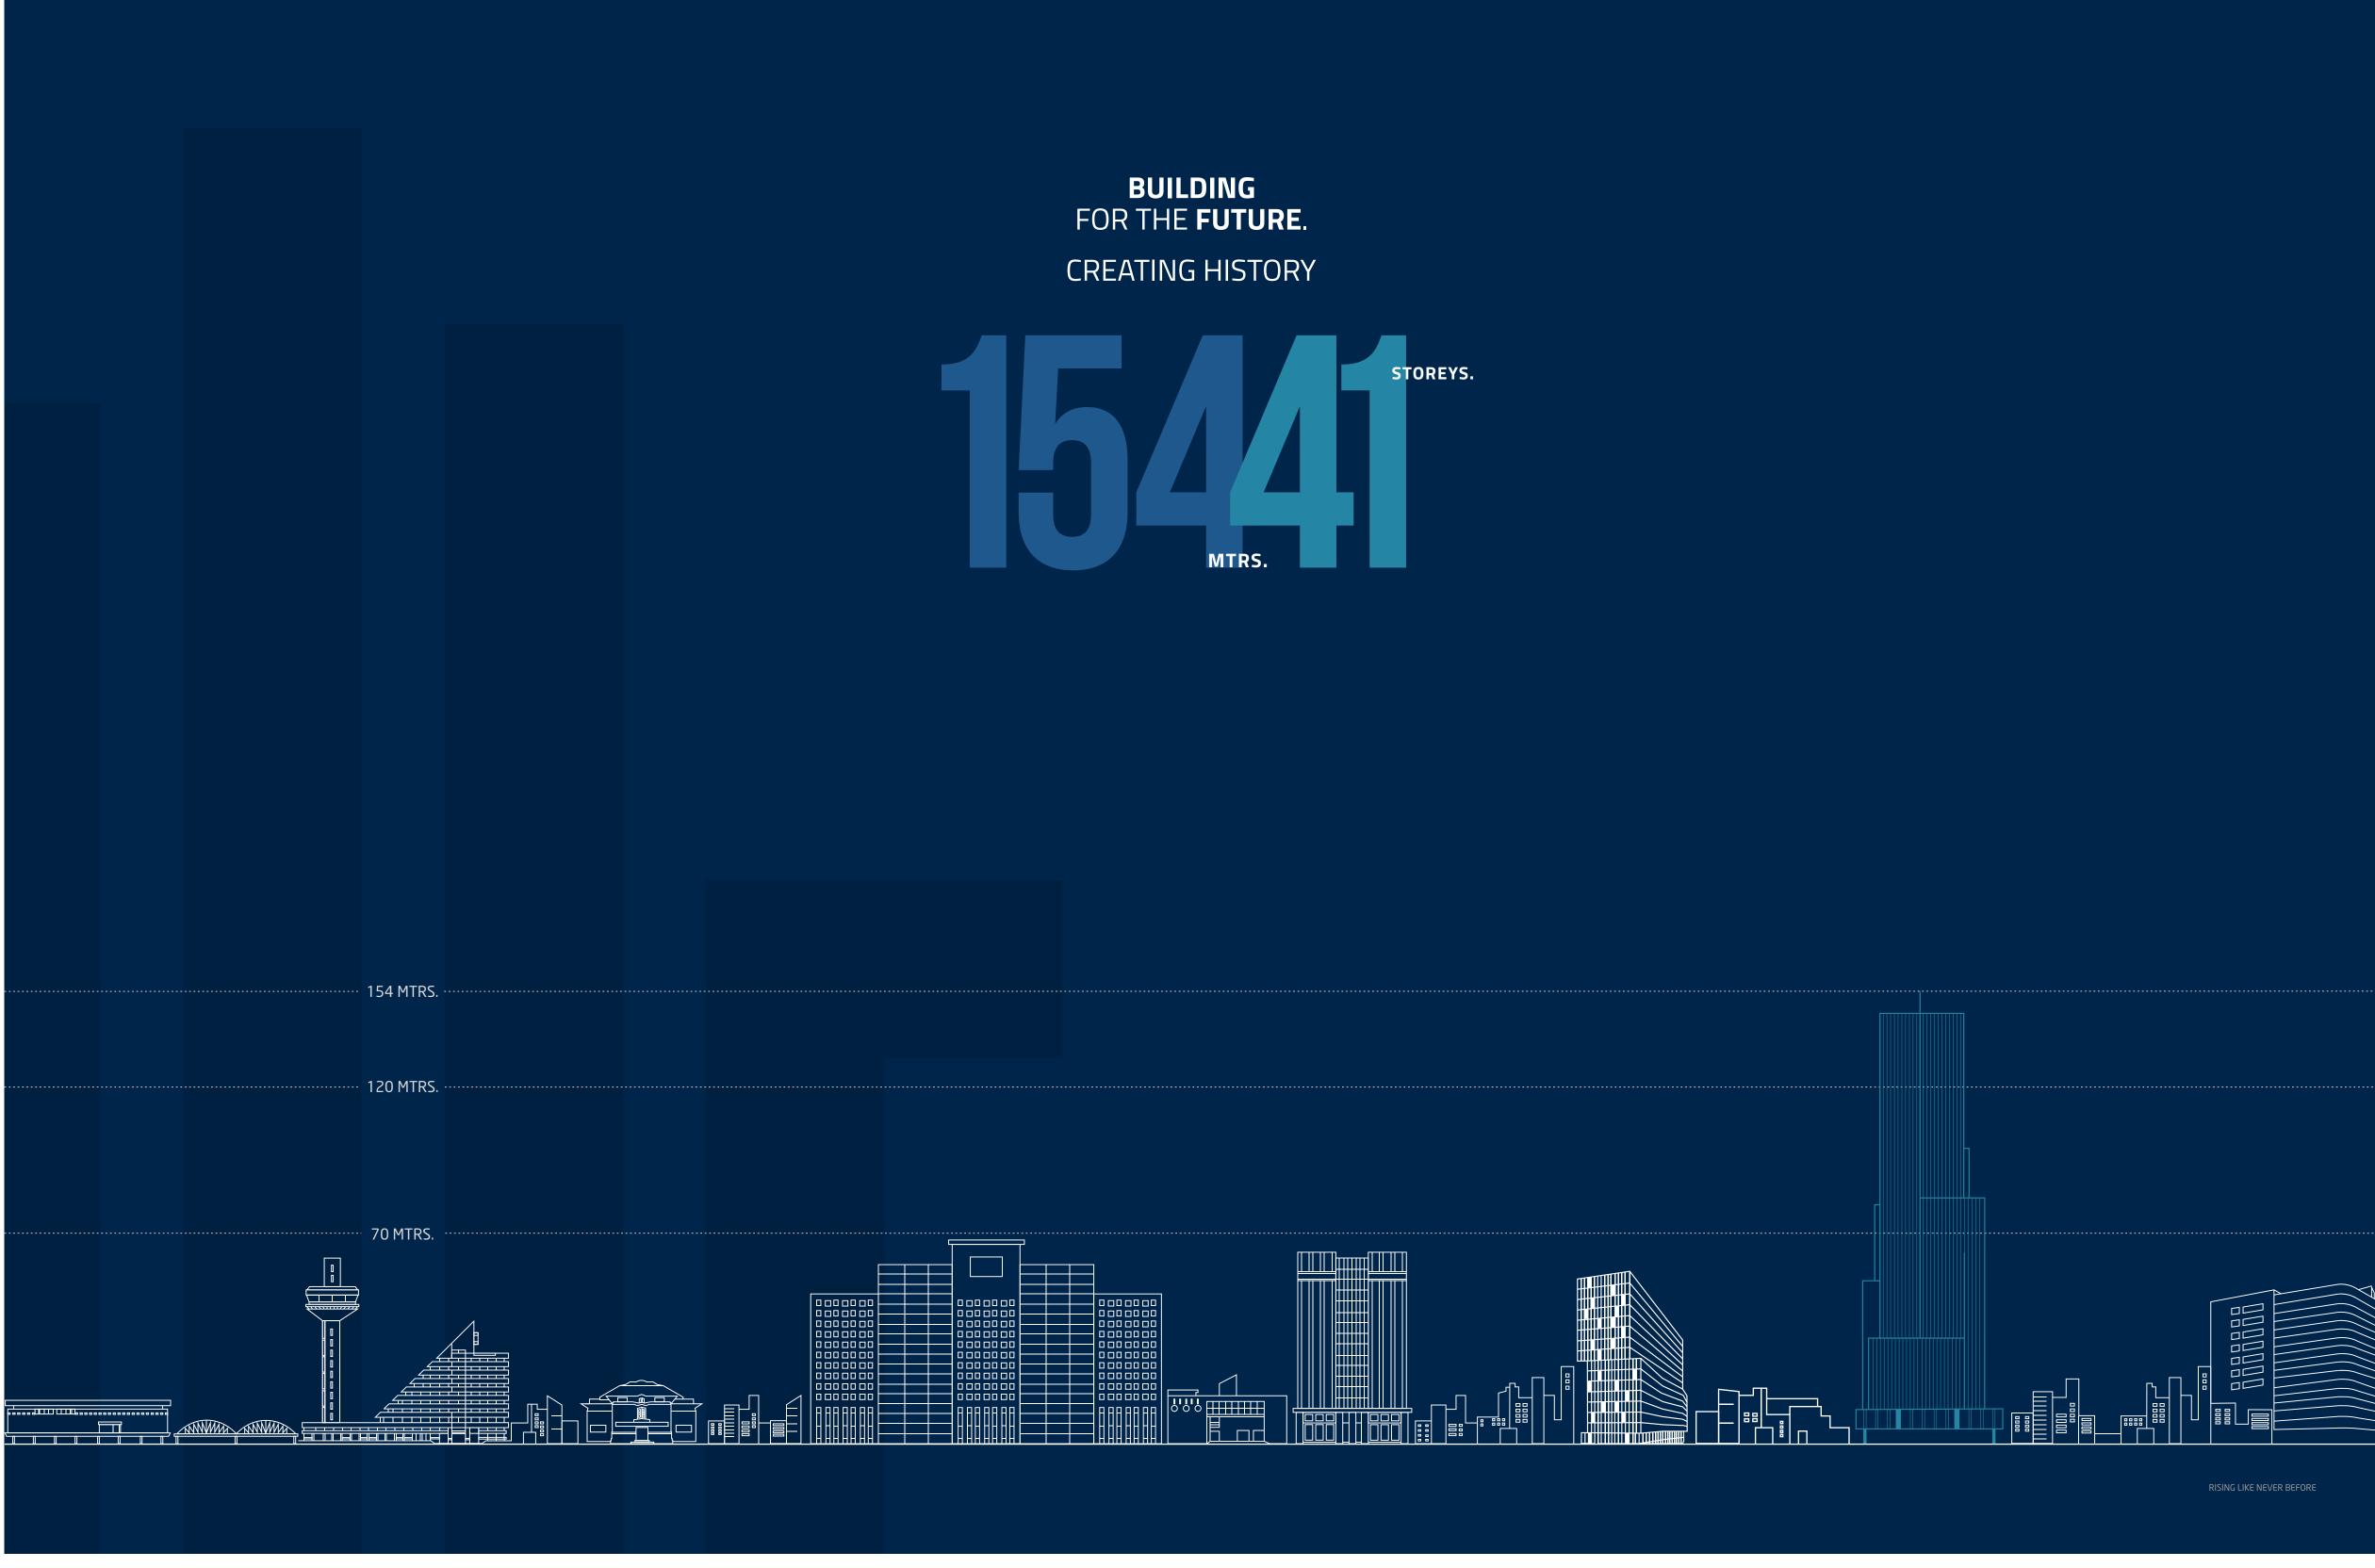

# Rise to the top, while going down in history

Standing as a shining beacon at the pivotal point of S.G highway, is a bold addition to the skyline - Titanium World Tower. A bold statement where architecture empowers the user to drive meaningful change or become an epitome of success, prosperity and inspiration to the following generations. A safe, sustainable, and simple office space, soaring to a symbolic 154 meters, with 41 storeys.