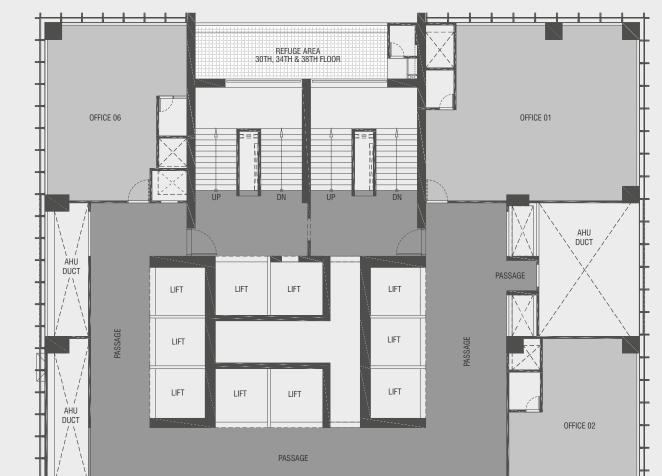

N

| UNIT NO   | RERA CARPET AREA<br>IN SQ.MTR. |
|-----------|--------------------------------|
| OFFICE 01 | 75.54                          |
| OFFICE 02 | 94.00                          |
| OFFICE 03 | 106.67                         |
| OFFICE 04 | 188.63                         |
| OFFICE 05 | 126.95                         |
| OFFICE 06 | 111.50                         |
| OFFICE 07 | 159.61                         |
| OFFICE 08 | 71.63                          |
| OFFICE 09 | 96.65                          |
| OFFICE 10 | 78.64                          |