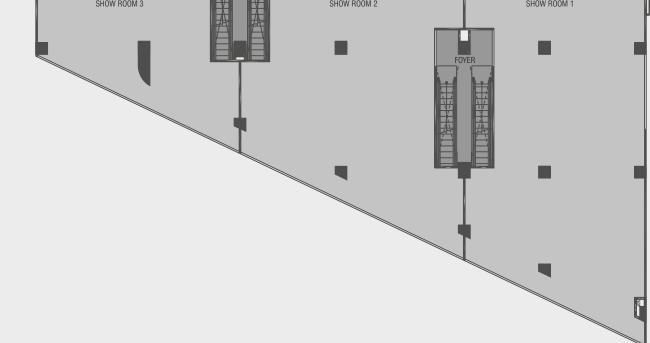

# GROUND FLOOR PLAN

Titanium World Tower

- N

| UNIT NO     | RERA CARPET AREA<br>IN SQ.MTR. |
|-------------|--------------------------------|
| SHOWROOM 01 | 443.91                         |
| SHOWROOM 02 | 404.13                         |
| SHOWROOM 03 | 264.85                         |
| OFFICE 01   | 75.54                          |
| OFFICE 02   | 94.00                          |
| OFFICE 03   | 64.94                          |
| OFFICE 04   | 96.65                          |
| OFFICE 05   | 78.64                          |