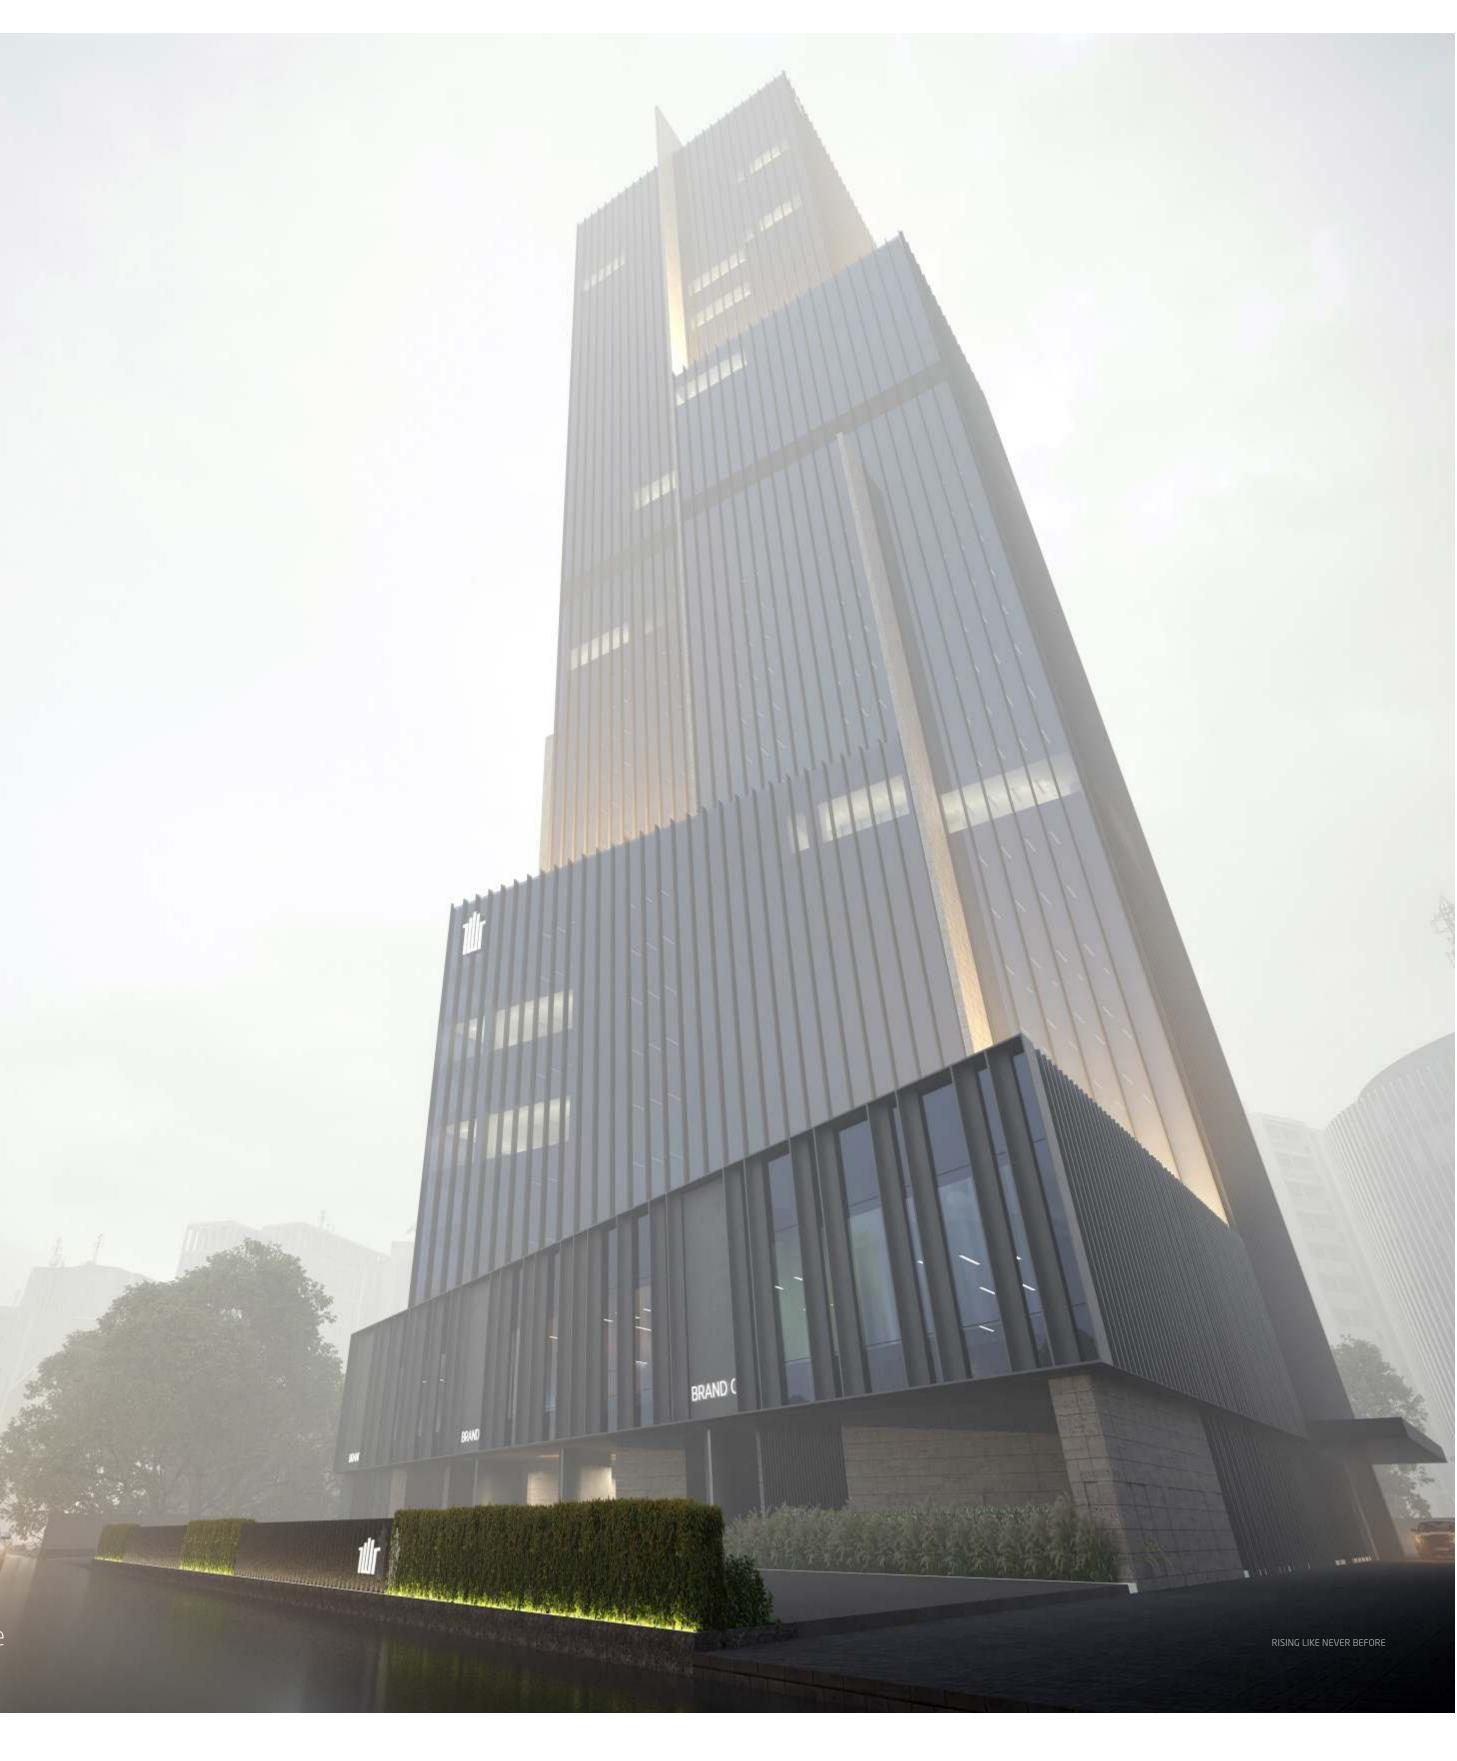

Titanium World Tower

# Rise to the top, while going down in history

Standing as a shining beacon at the pivotal point of S.G highway, is a bold addition to the skyline - Titanium World Tower. A bold statement where architecture empowers the user to drive meaningful change or become an epitome of success, prosperity and inspiration to the following generations. A safe, sustainable, and simple office space, soaring to a symbolic 154 meters, with 41 storeys.